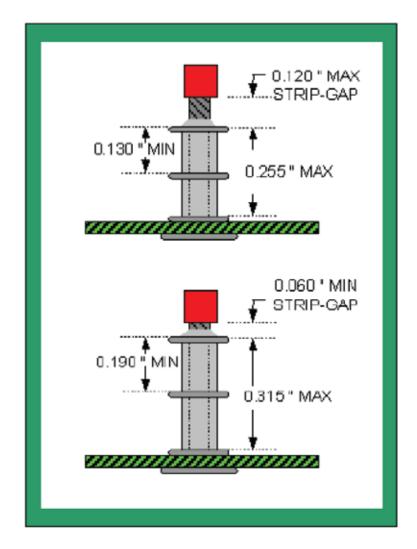

# **EXAMPLES OF HOW TO SOLDER WIRE TO SOLDER TURRETS**

**AN149** 

The double turrerts, right side, are used on Condor / SLPE linear power supplies (except F & G case)