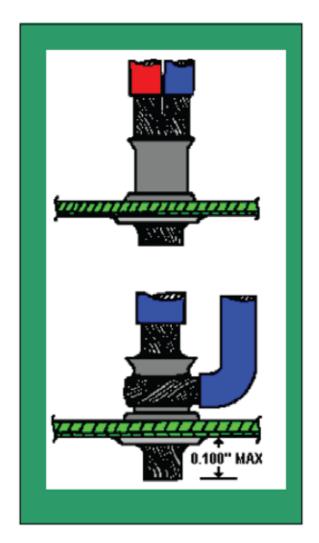

# **EXAMPLES OF HOW TO SOLDER WIRE TO SOLDER TURRETS**

**AN149** 

The double turrerts, right side, are used on Condor / SLPE linear power supplies (except F & G case)